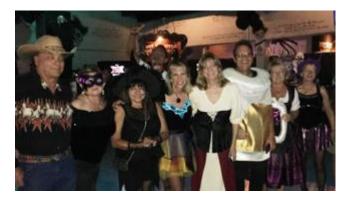

**MALECON BAR POKER WALK** – on **Friday** with drink specials and prizes for best poker hands.

HALLOWEEN PARTY – Costume Party on Saturday night at Wrecked at the Reef on Sandy Beach – Cash Bar, Live Music, \$100 Wrecked Certificate for the Best Costume.