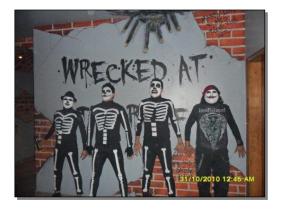

**MALECON BAR POKER WALK** – on **Friday** with drink specials and prizes for best poker hands.

HALLOWEEN PARTY – Costume Party on Saturday night at Wrecked at the Reef on Sandy Beach – Cash Bar, Live Music, \$100 Wrecked Certificate for the Best Costume.